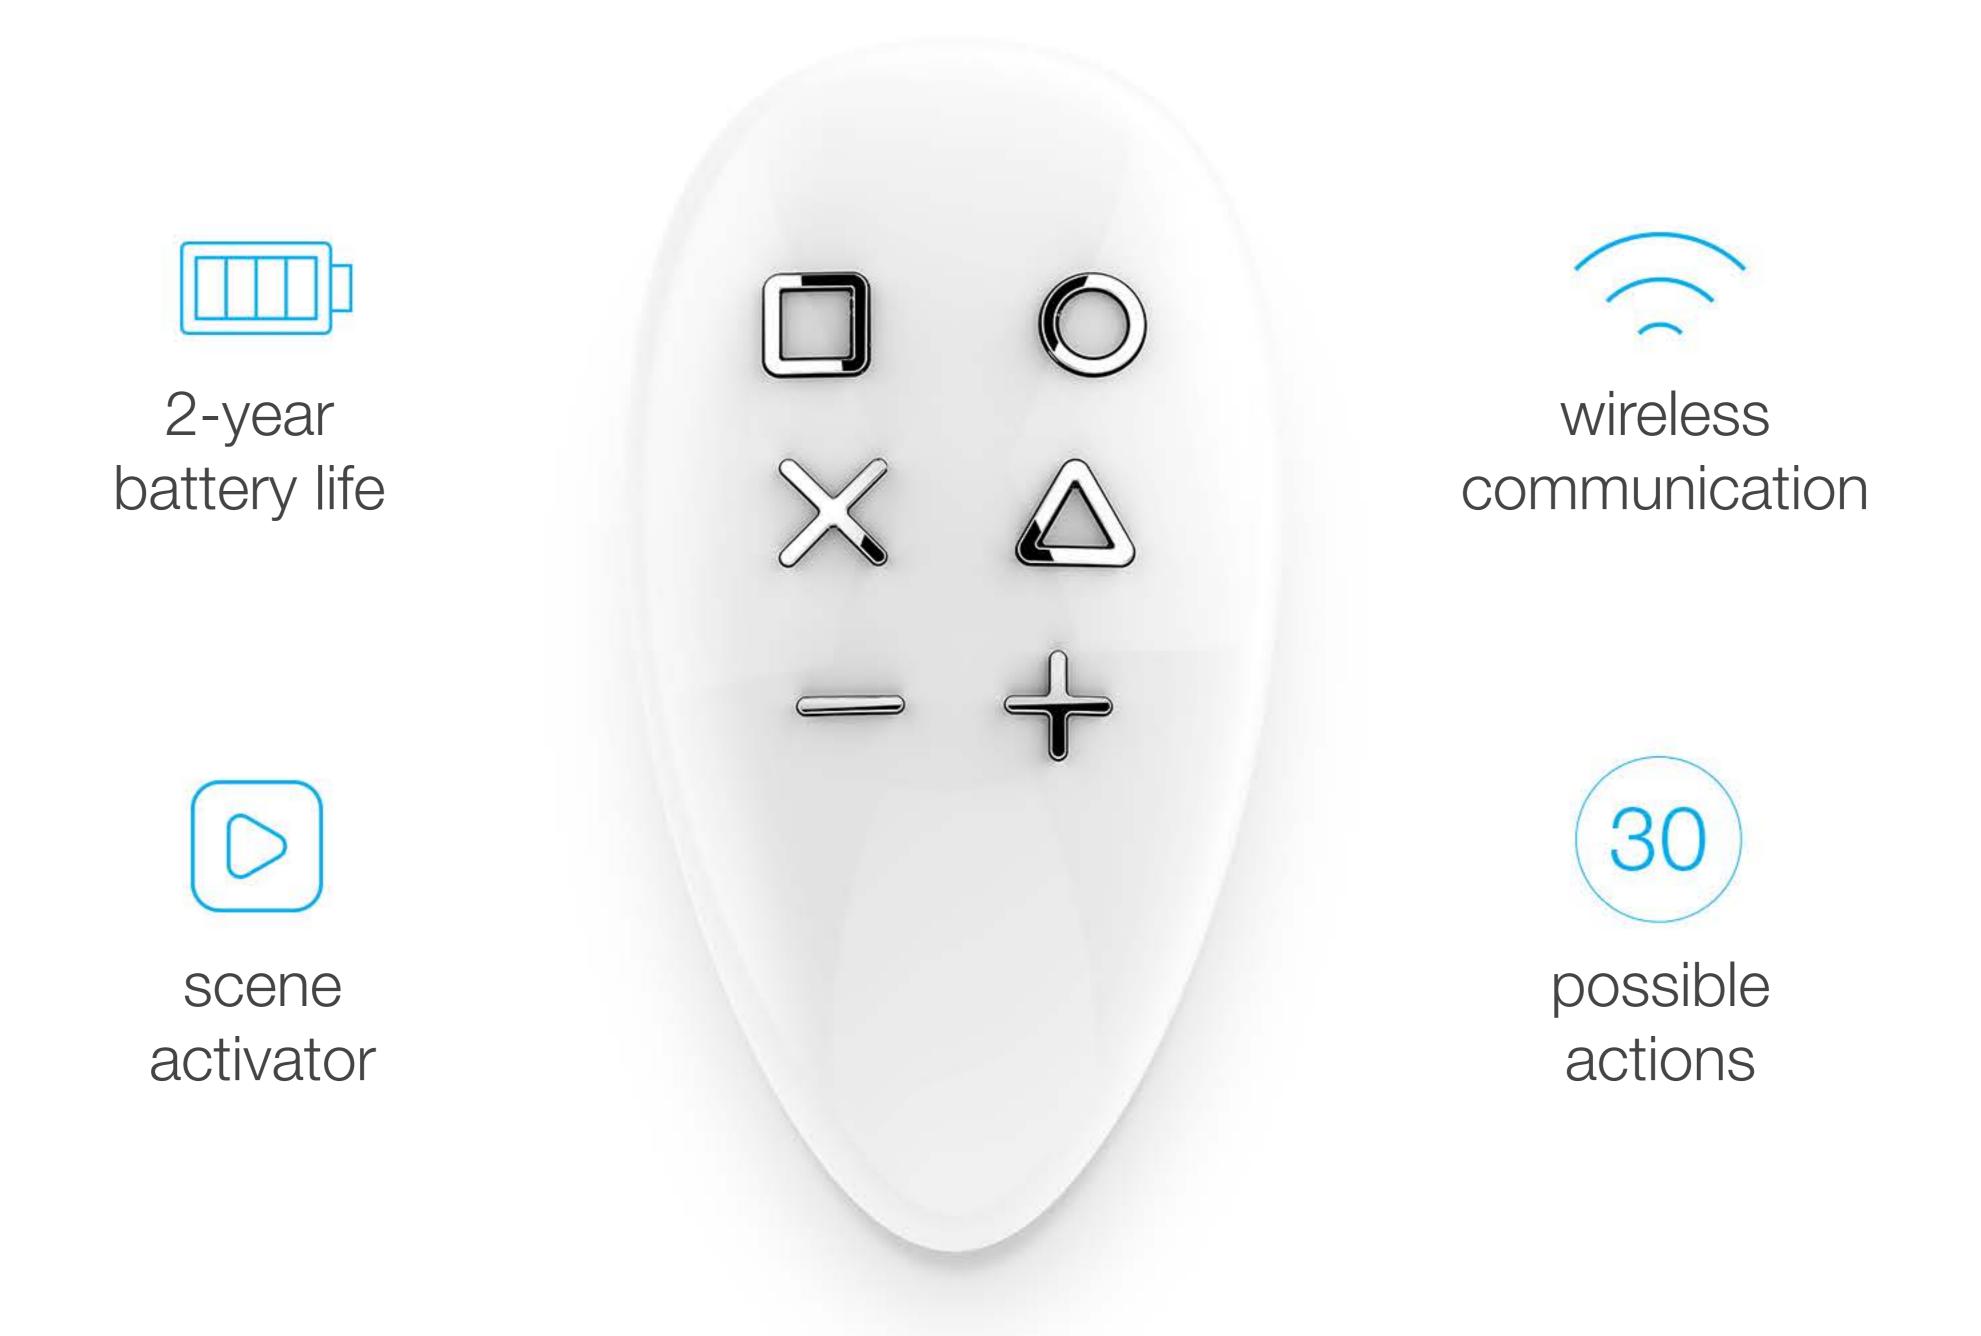

### TRY 24 COMBINATIONS...

Each button press responds to an option of 1, 2 or 3 clicks and holding a button down. That's a total of up to 24 possibilities.

### ... AND ADD 6 SEQUENCES

To set up for the six sequences use combination of 2 to 5 buttons. This gives a total of 30 possible actions.

### PERFECTION IN EVERY ELEMENT

KeyFob's modern design is only the first layer of its perfection.

Inside the device lies the most advanced electronic technology developed by FIBARO engineers to meet and exceed all possible smart home challenges.