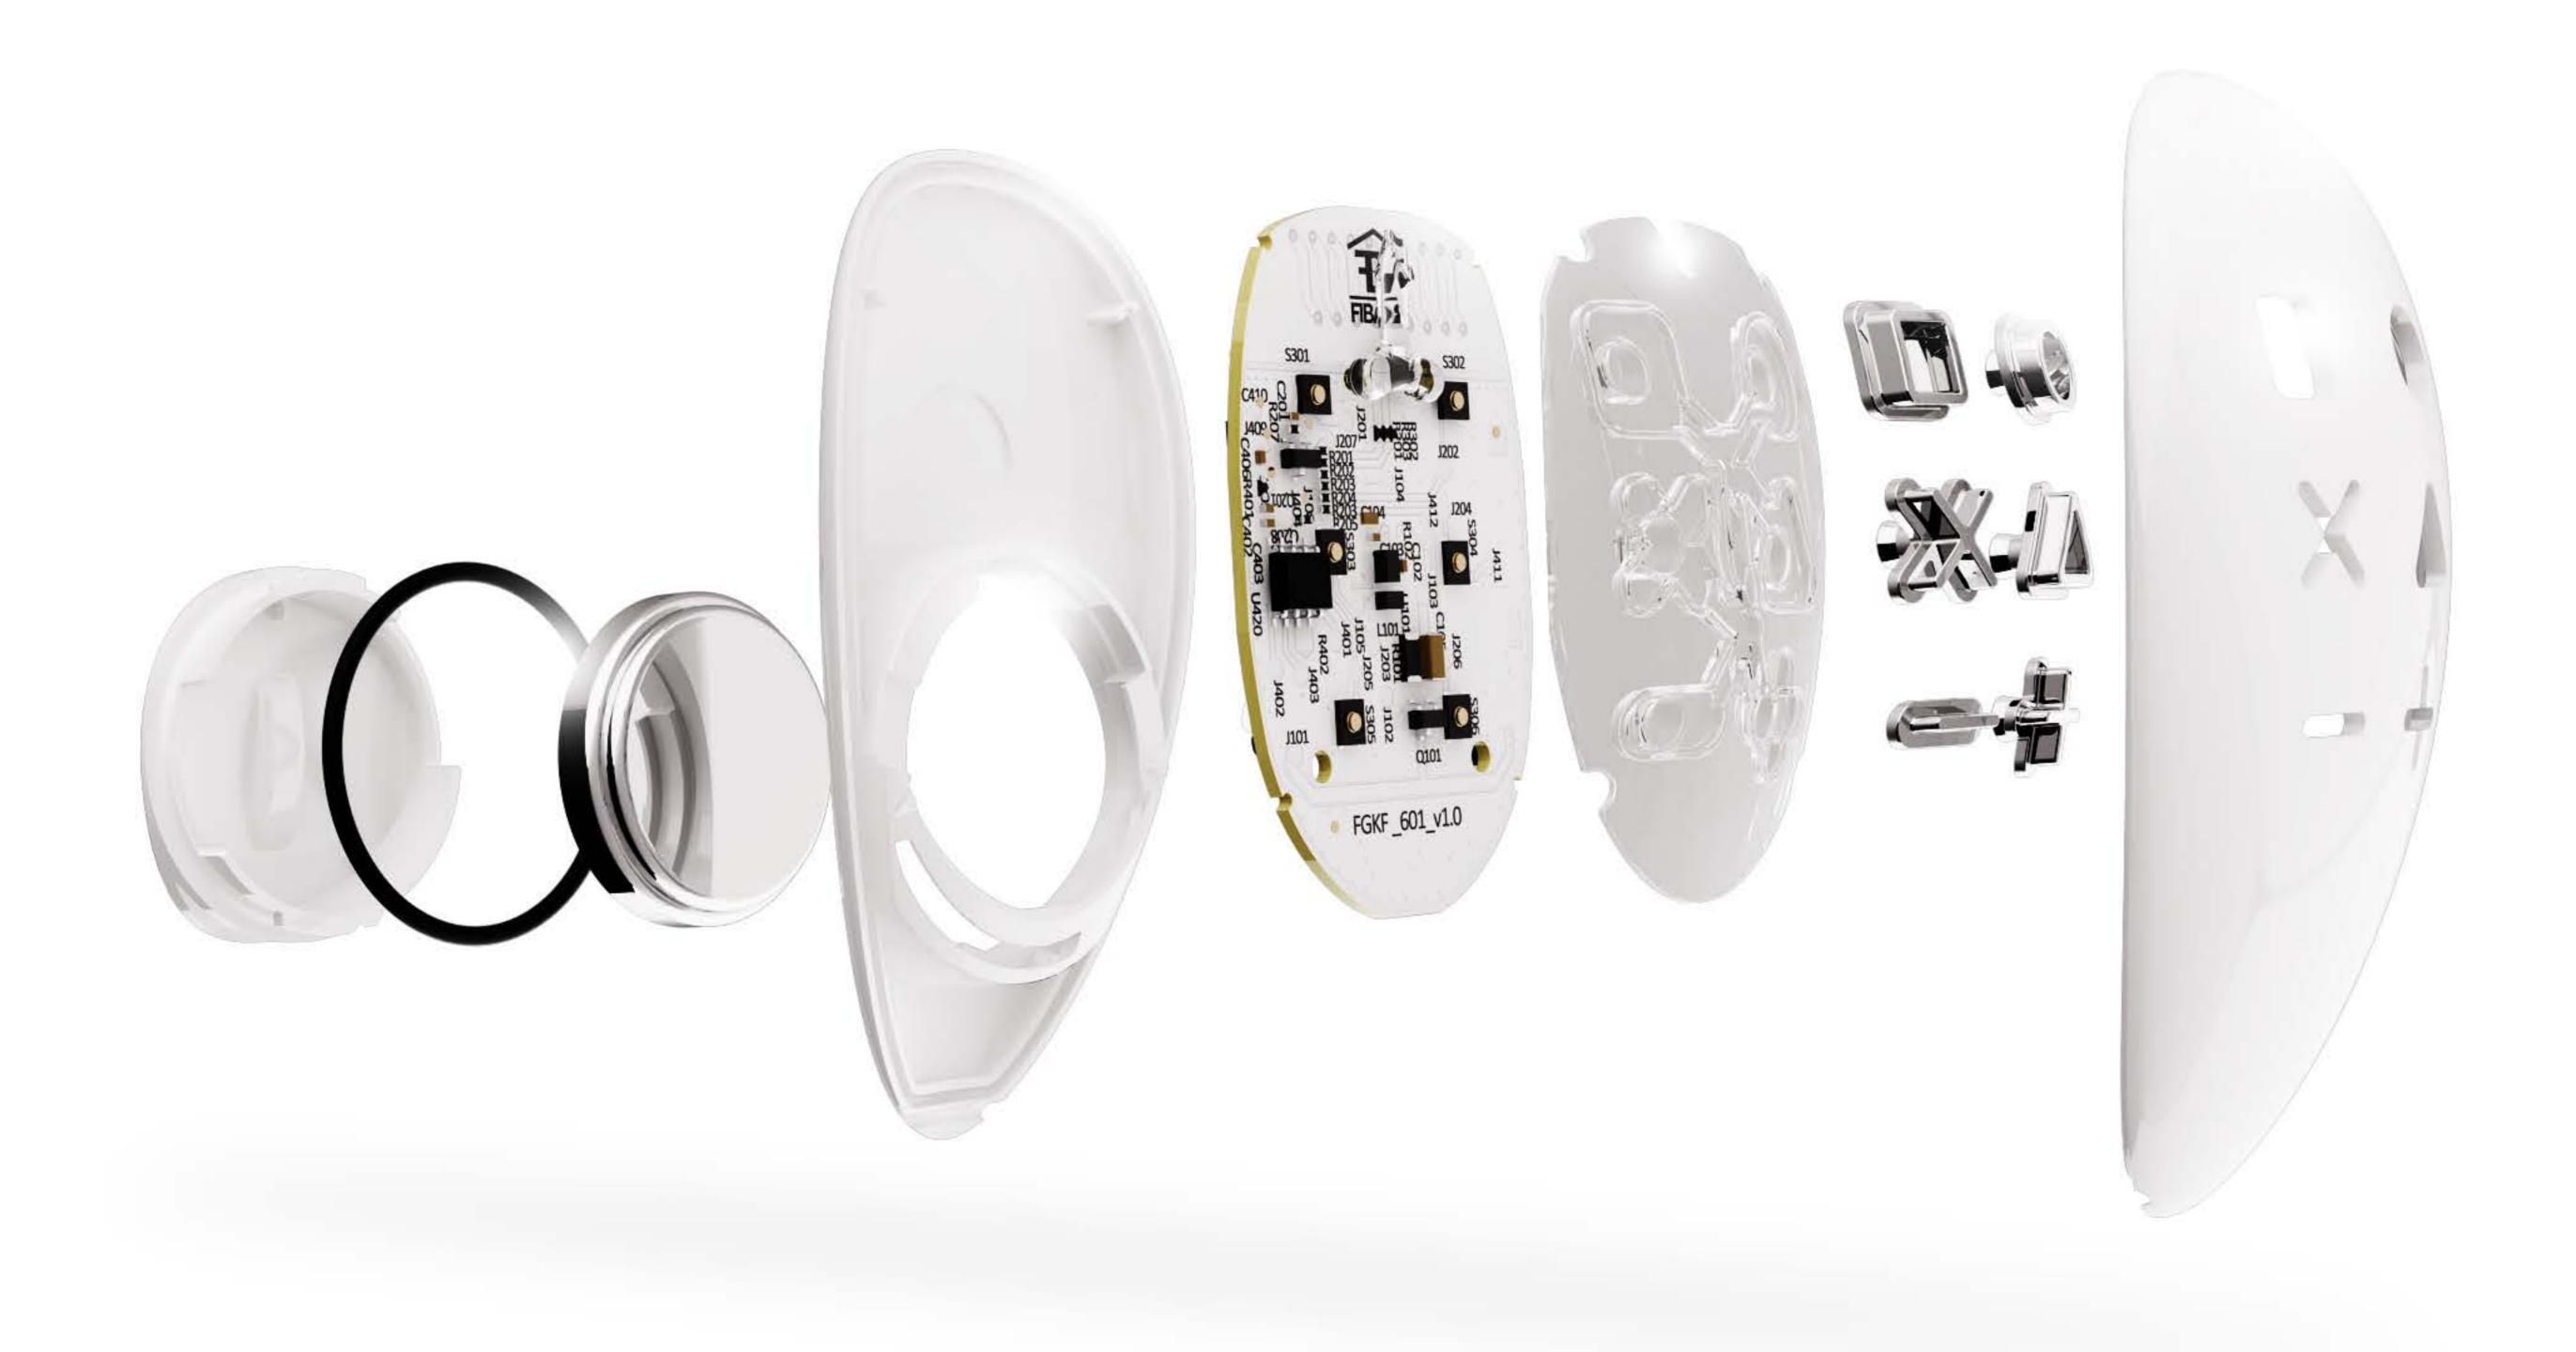

### PERFECTION IN EVERY ELEMENT

KeyFob's modern design is only the first layer of its perfection.

Inside the device lies the most advanced electronic technology developed by FIBARO engineers to meet and exceed all possible smart home challenges.