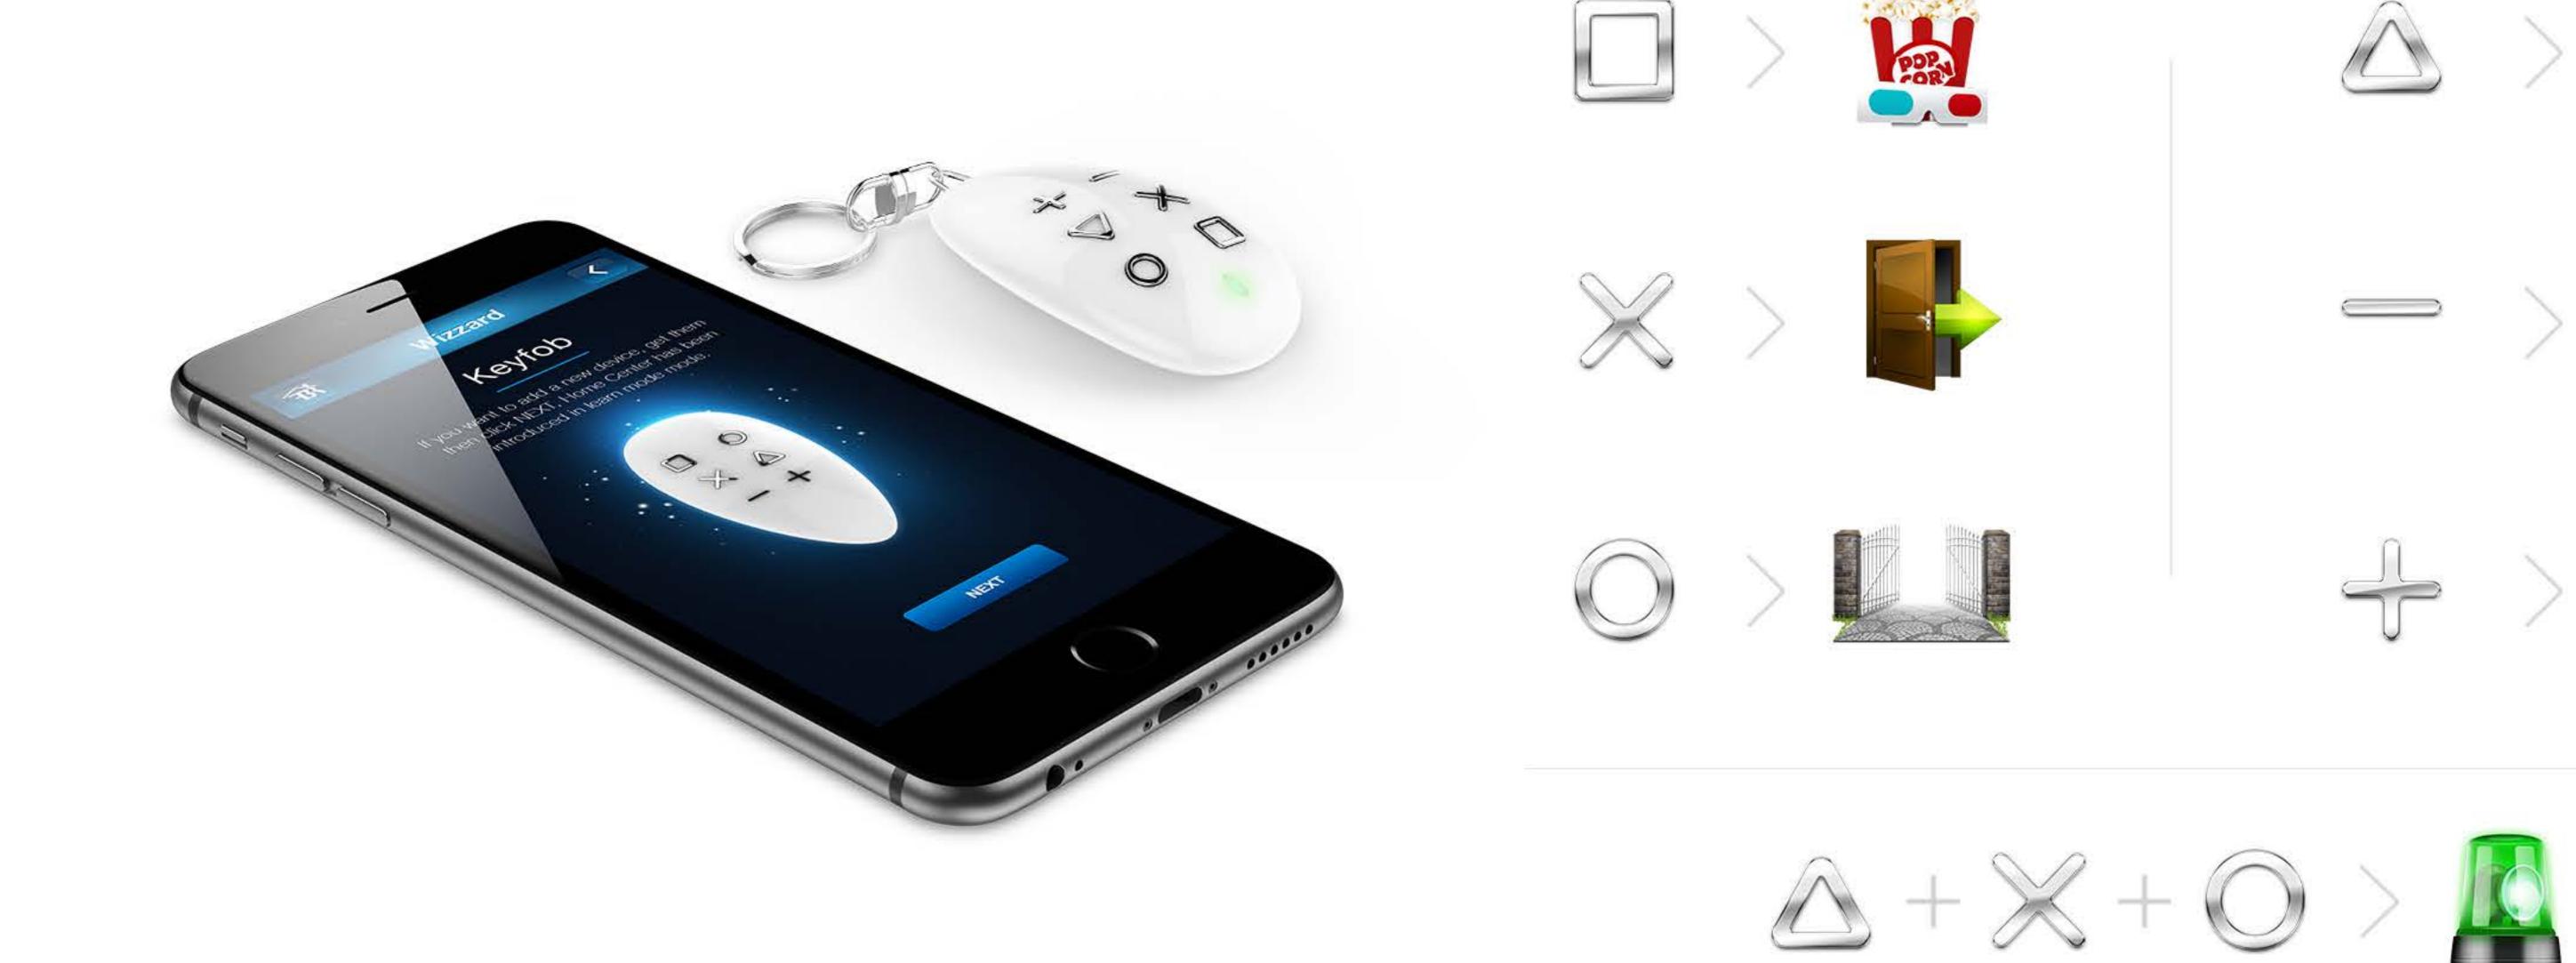

### QUICK AND EASY INCLUSION

Adding a device to the system is as intuitive as using it.

Quick-start KeyFob and feel like everything just got a lot easier.

The example configuration of button

### ONE CONTROLS THE WHOLE HOUSE

Control the lights, turn on the music, manage temperature, close the blinds and gates and open the door. Run virtually any KeyFob devices and scenes you desire.

### COMFORT AND SAFETY Upon arriving home, KeyFob can effortlessly open the garage, light up the driveway for your safety and comfort, and disarm the alarm in your home. Each of these actions can be triggered independently or with a single click that can launch the whole sequence of actions as one particular scene. open front gate turn on all lights open garage open front gate turn off all lights close garage R FIBARO® KEYFOB The remote control to your home