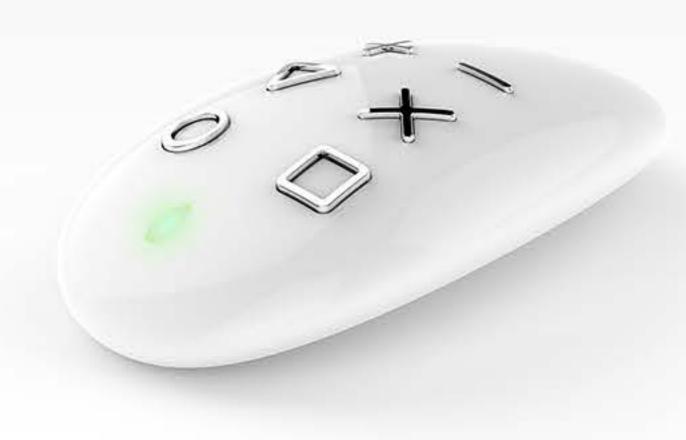

### IDEALLY DESIGNED

KeyFob was designed with precise attention to detail. Its ergonomic and compact shape allow it to fit perfectly in your hand, and pocket, while raised buttons allow for intuitive clicking.

### PERFECTION IN EVERY ELEMENT

KeyFob's modern design is only the first layer of its perfection.

Inside the device lies the most advanced electronic technology developed by FIBARO engineers to meet and exceed all possible smart home challenges.