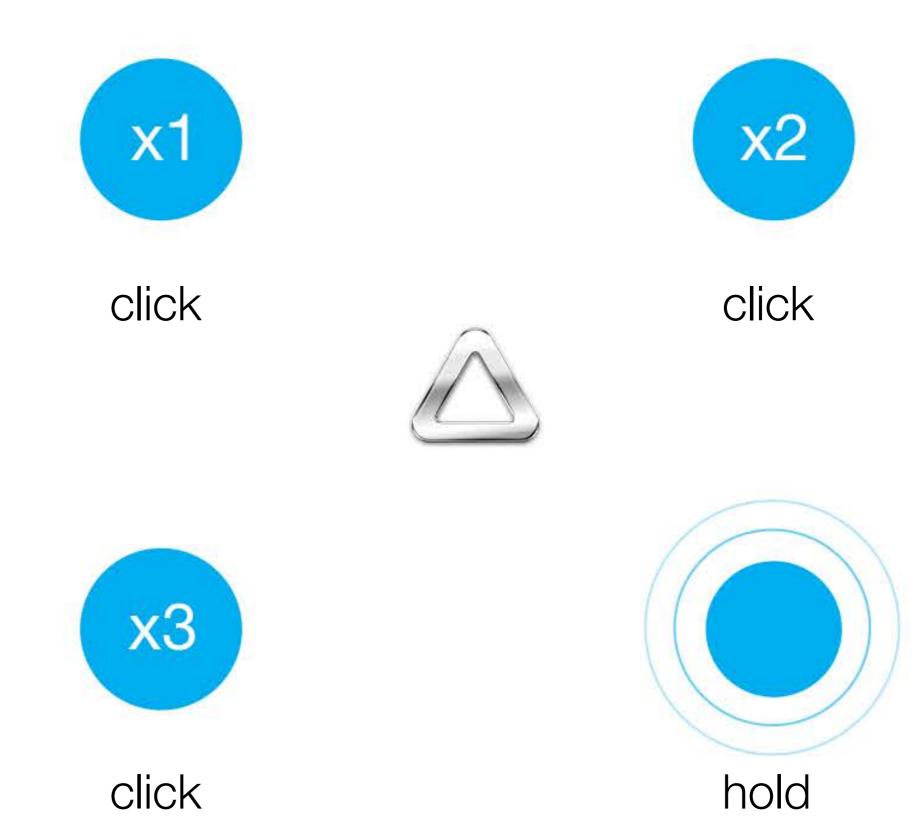

### TRY 24 COMBINATIONS...

Each button press responds to an option of 1, 2 or 3 clicks and holding a button down. That's a total of up to 24 possibilities.