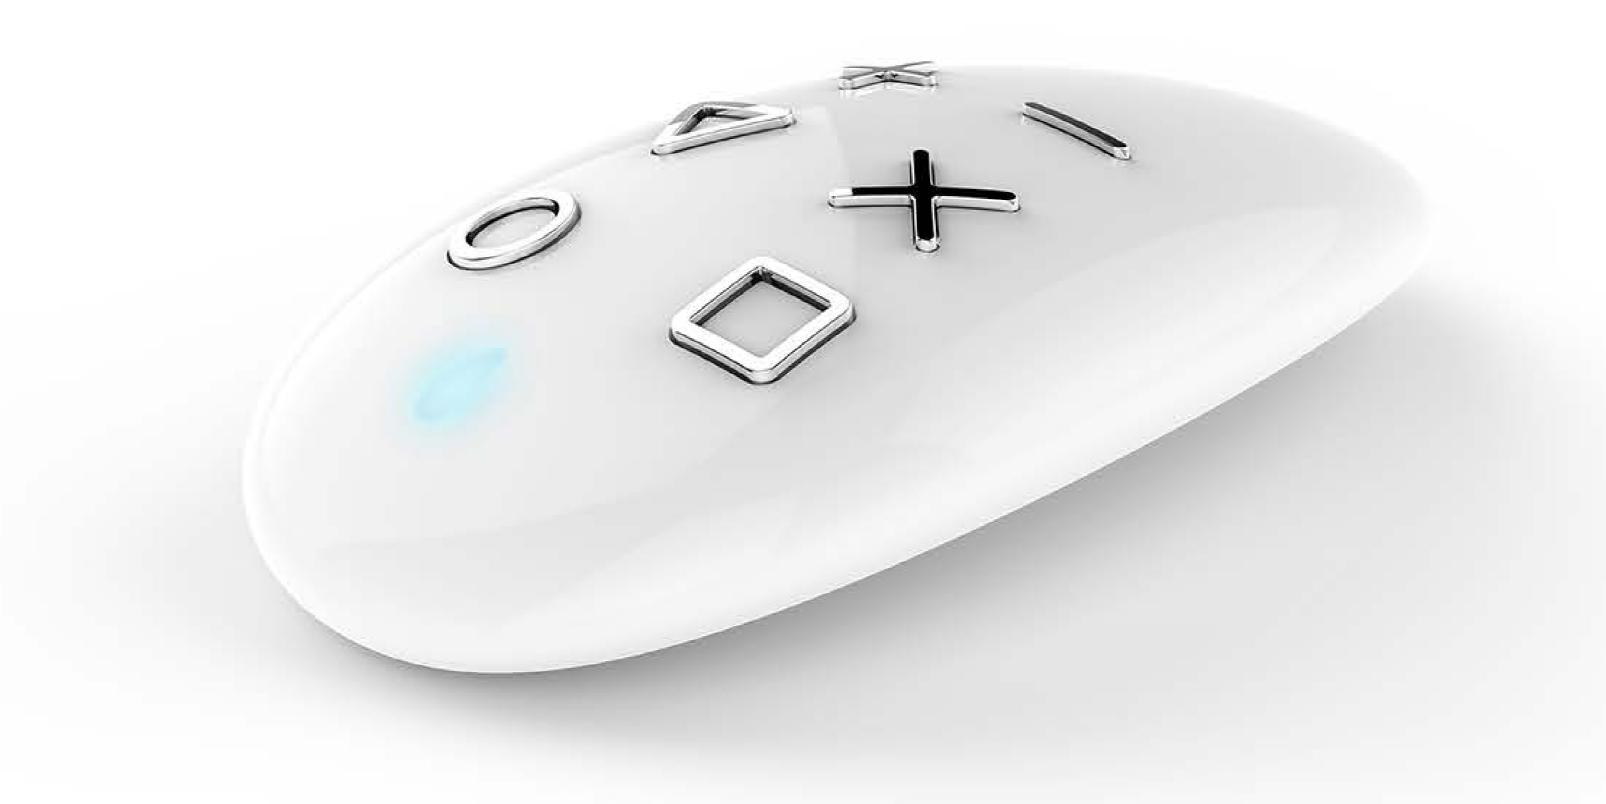

### IDEALLY DESIGNED

KeyFob was designed with precise attention to detail. Its ergonomic and compact shape allow it to fit perfectly in your hand, and pocket, while raised buttons allow for intuitive clicking.

### PERFECTION IN EVERY ELEMENT

KeyFob's modern design is only the first layer of its perfection.

Inside the device lies the most advanced electronic technology developed by FIBARO engineers to meet and exceed all possible smart home challenges.