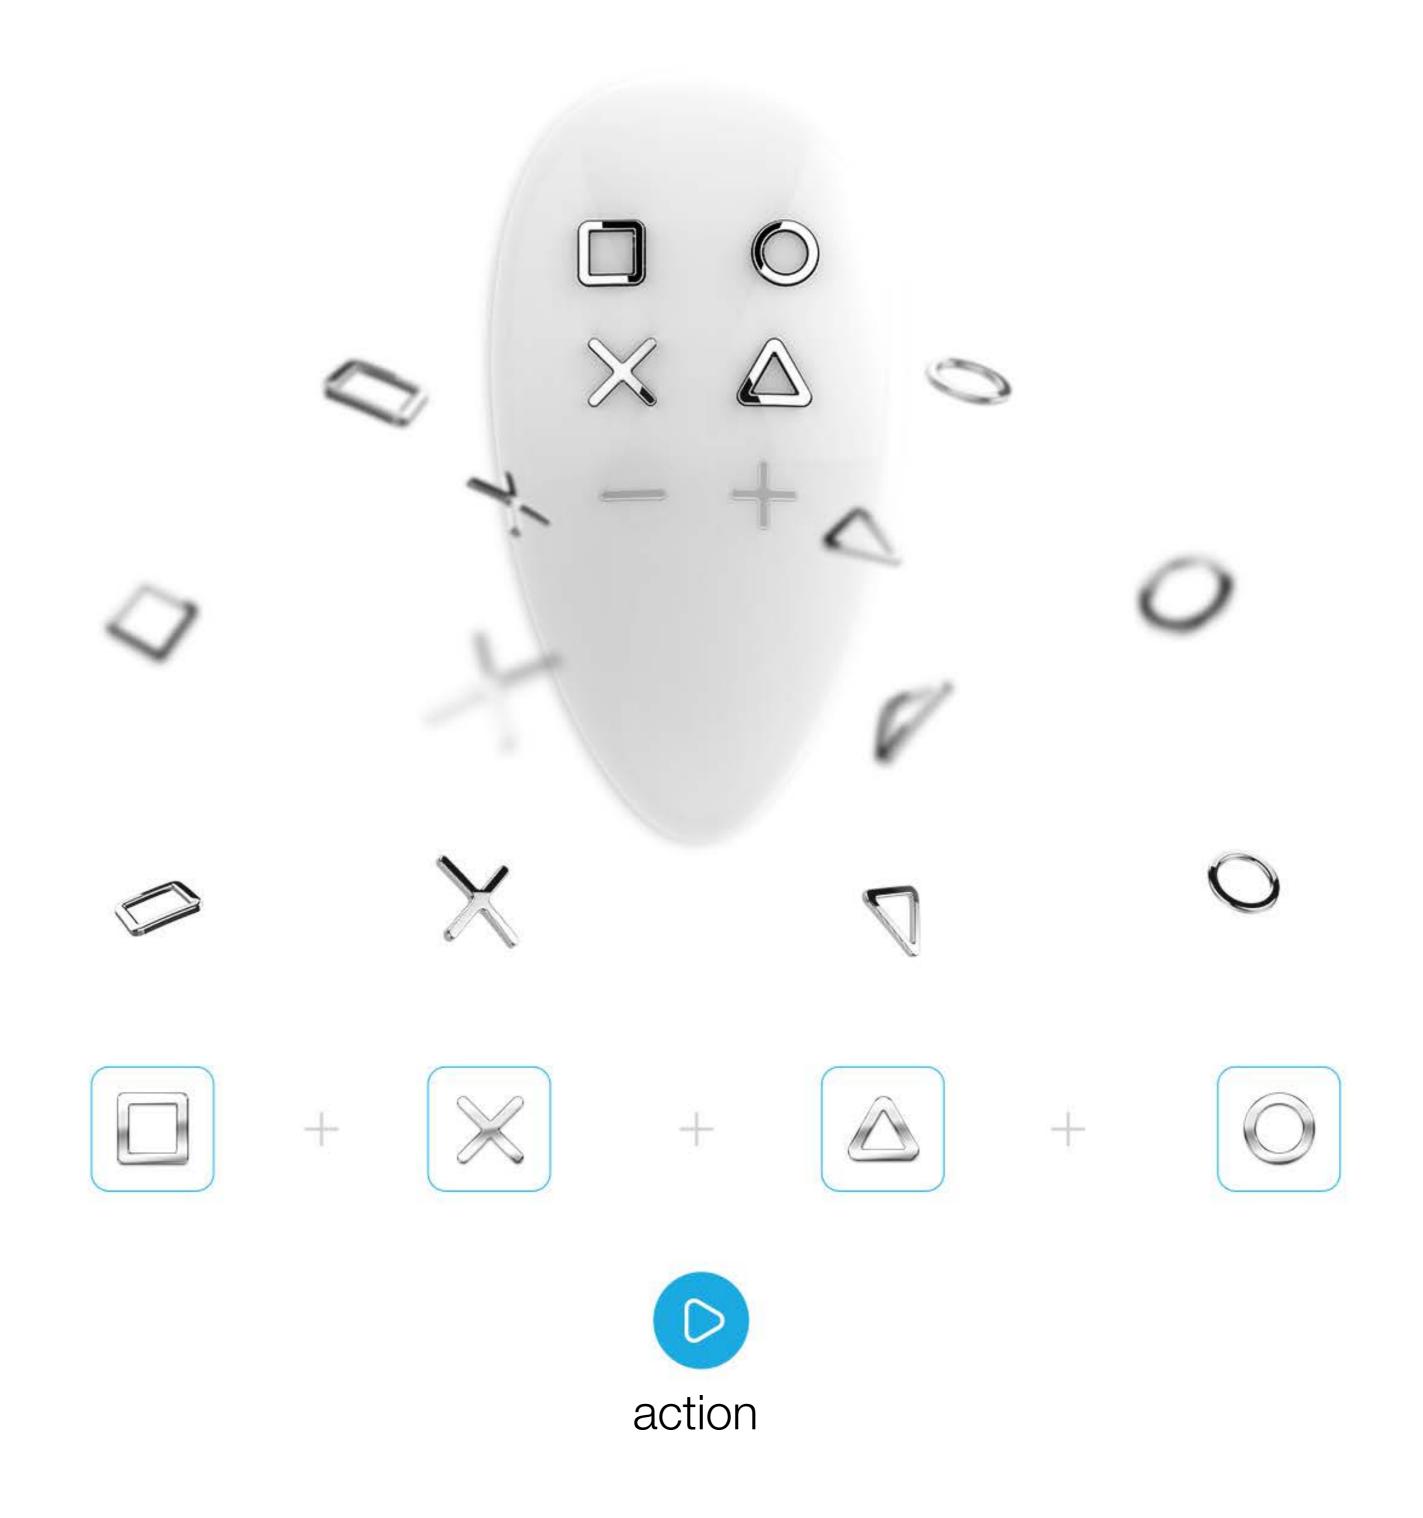

### ... AND ADD 6 SEQUENCES

To set up for the six sequences use combination of 2 to 5 buttons. This gives a total of 30 possible actions.