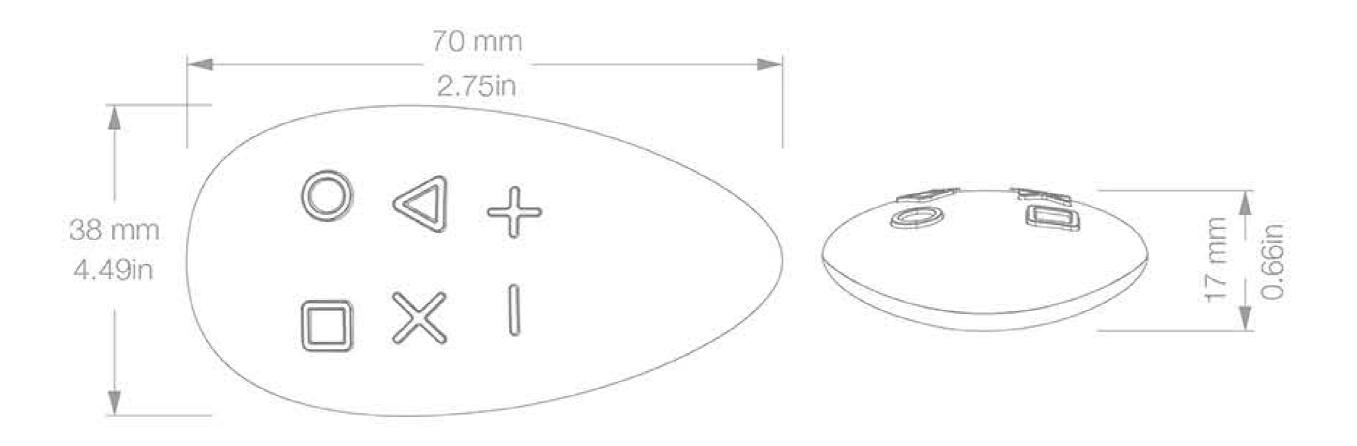

### IDEALLY DESIGNED

KeyFob was designed with precise attention to detail. Its ergonomic and compact shape allow it to fit perfectly in your hand, and pocket, while raised buttons allow for intuitive clicking.