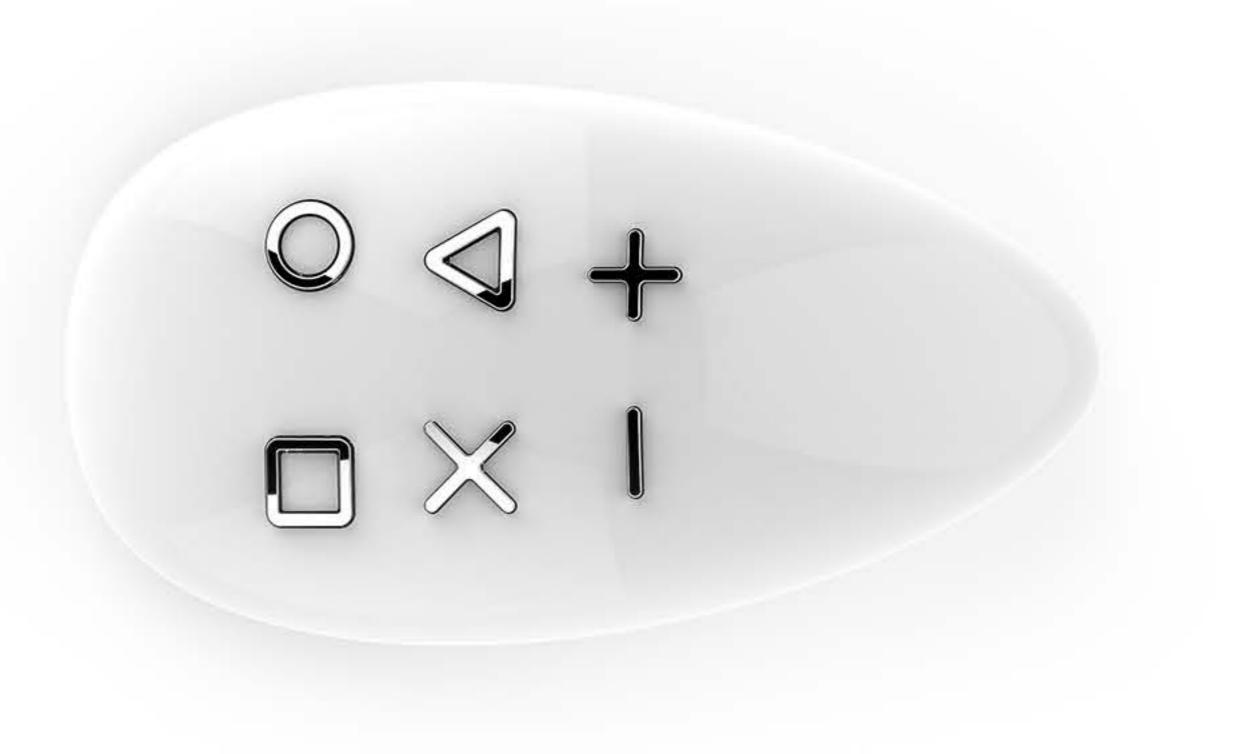

# A CONTROL MADE JUST FOR YOU

The mobile and portable KeyFob ensures comfortable and complete home control. Keep your personal controller with you wherever you go.

open blinds

turn off lights

close blinds

"Good morning" scene

X

turn on lights

+

"Good night" scene

### MAKE LIFE EASIER FOR YOUR LOVED ONES

Access to daily domestic responsibilities is not just a convenience. Give your family more than just comfort. Give them the joy of a smoothly functioning home.

open blinds

turn off lights

close blinds

"Good morning" scene

turn on lights

"Good night" scene