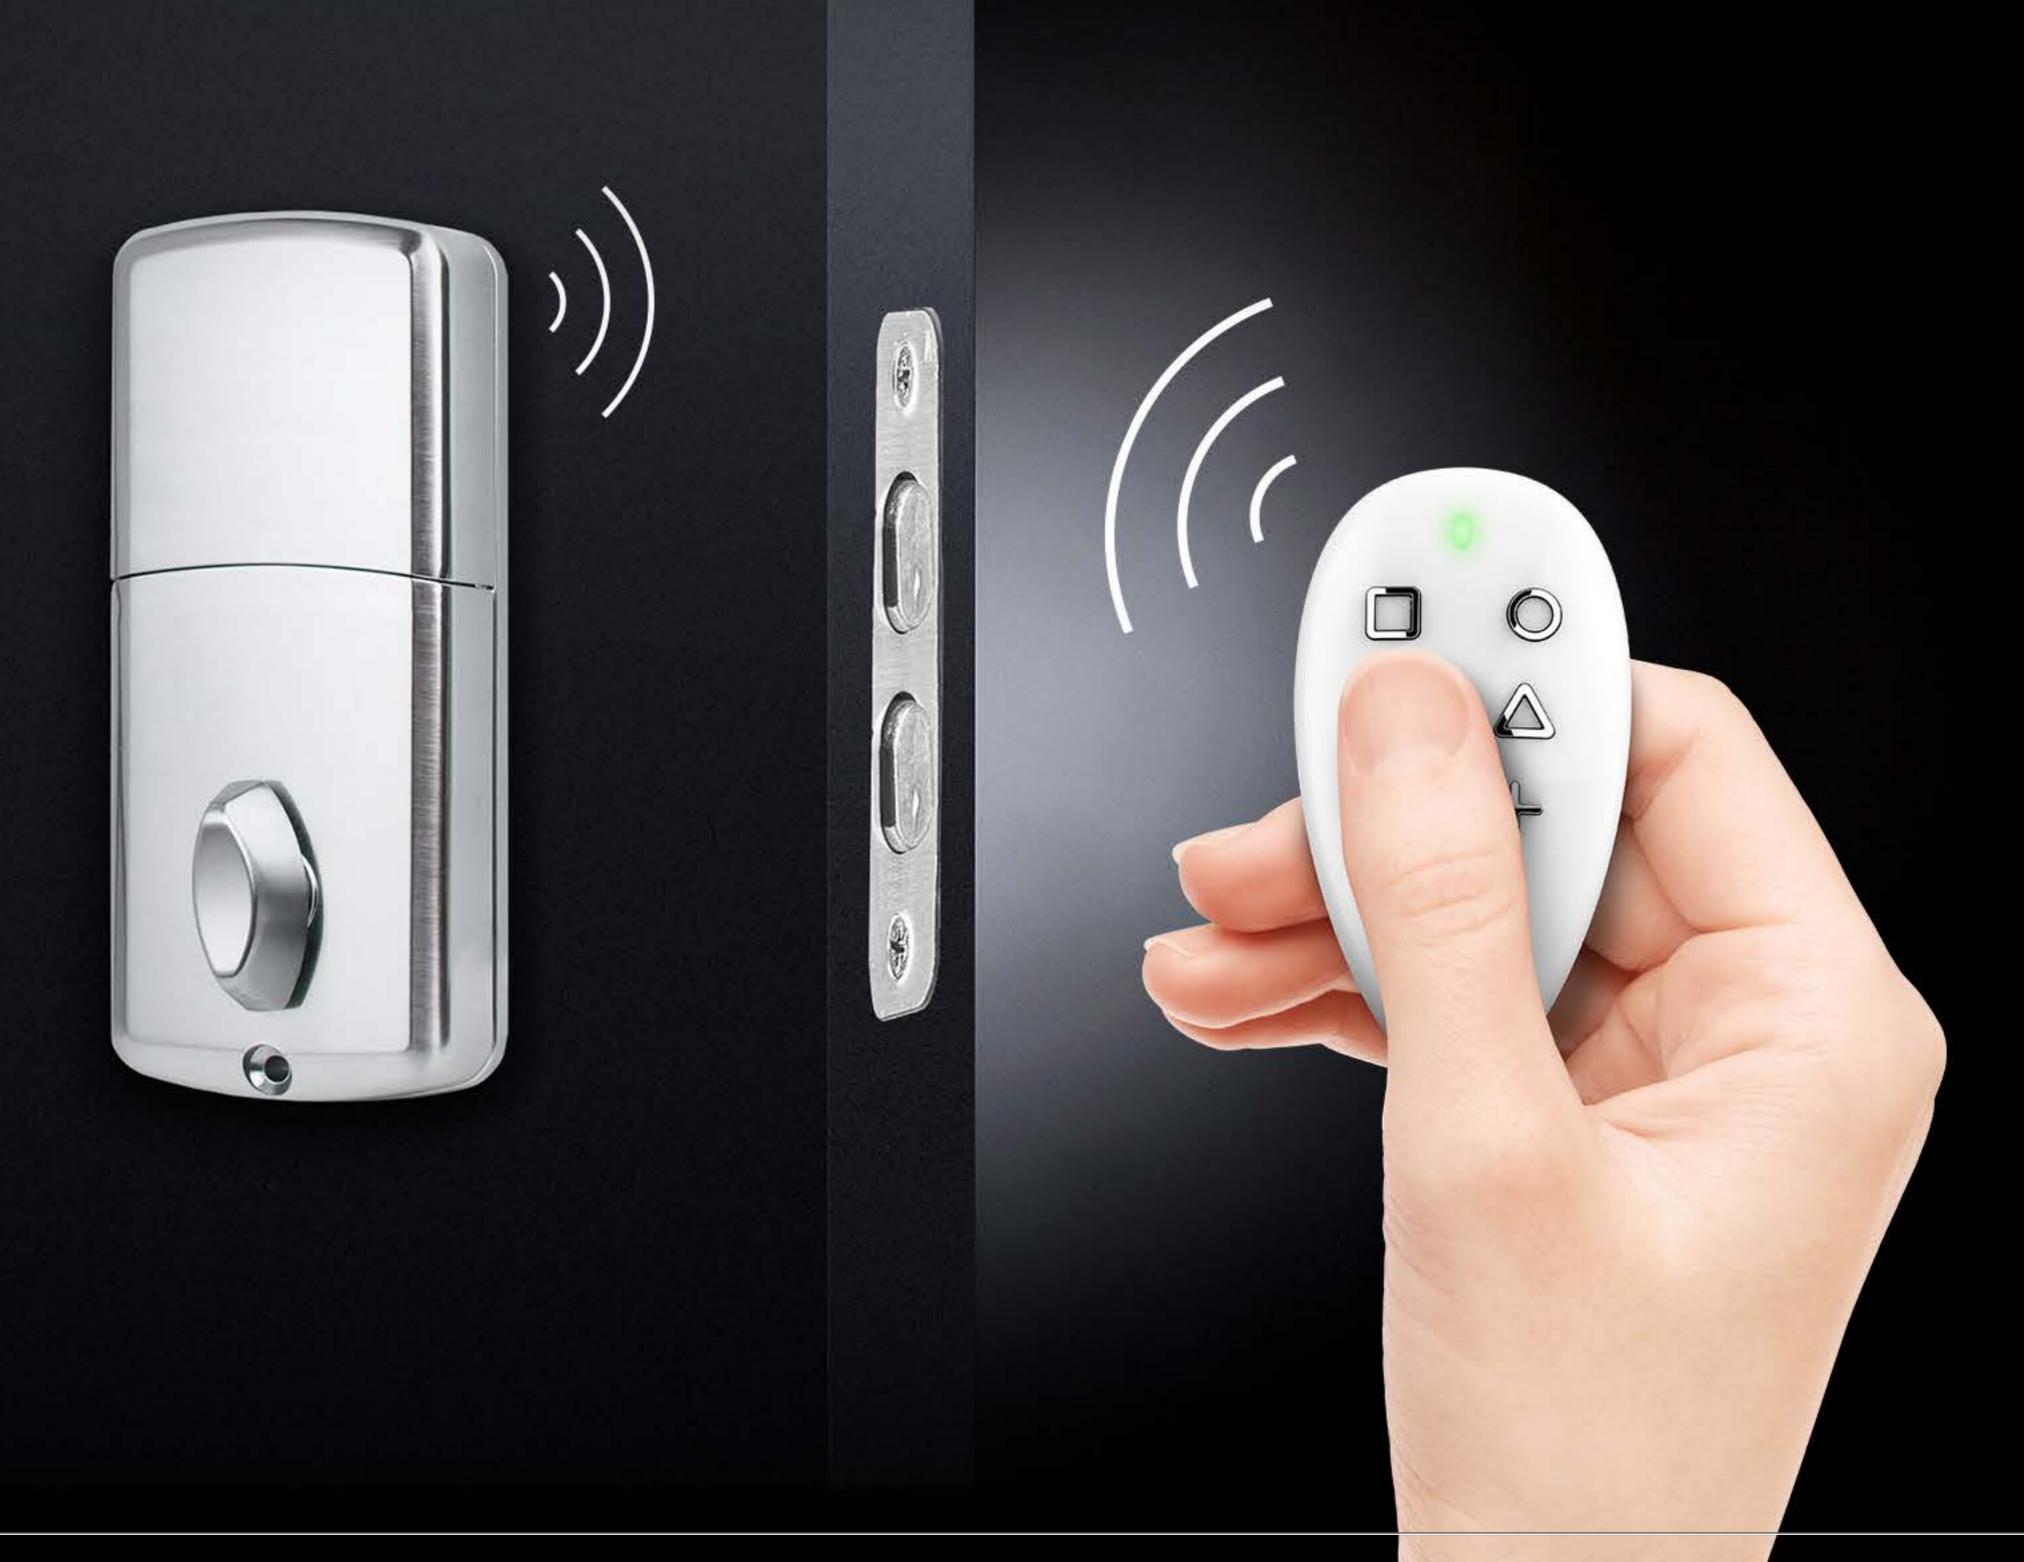

### OPENS THE DOOR BEFORE YOUR EYES

Open electronic locks, when you come home or when your friends are at the door. Open up a new dimension of convenience, while maintaining the highest level of security.